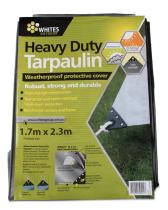

## **Heavy Duty Tarpaulins**

**Outdoor Essentials / Tarpaulins** 

- High-density UV resistant polyethylene weave
- Tear-resistant and water-resistant triple-layer protection
- Reinforced poly rope hem and plastic corners

## **ROBUST, STRONG AND DURABLE | 205G/M<sup>2</sup>**

Whites Heavy Duty Tarpaulins feature a superior quality 205g/m<sup>2</sup>. These tarpaulins have a high-density UV resistant polyethylene weave (14x14). The silver top sheet reflects heat and deflects UV rays; the black under sheet can be used to absorb heat and also deflect UV rays.

Rustproof eyelets at nominal 90cm intervals ensure dependable tiedown. These tarpaulins are tear-resistant and provide water-resistant triple-layer protection.

Not suitable as a car cover.

| Code  | Product Description     | Size       |
|-------|-------------------------|------------|
| 75627 | Heavy Duty Tarp - 6x8   | 1.7 x 2.3m |
| 75628 | Heavy Duty Tarp - 8x10  | 2.3 x 2.9m |
| 75629 | Heavy Duty Tarp - 10x12 | 2.9 x 3.5m |
| 75630 | Heavy Duty Tarp - 12x18 | 3.5 x 5.3m |
| 75631 | Heavy Duty Tarp - 16x24 | 4.8 x 7.2m |
| 75633 | Heavy Duty Tarp - 24x30 | 7.2 x 9.0m |
| 75634 | Heavy Duty Tarp - 30x30 | 9.0 x 9.0m |