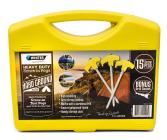

## **Heavy Duty Screw-in Pegs**

**Outdoor Essentials / Tent Pegs** 

- Heavy duty & high-visibility
- Extra strong holding
- Electro-galvanised finish
- Convenient, handy storage case

• Available at selected Bunnings stores only. Please check with your local store.

## HEAVY DUTY AND HIGH VISIBILITY

Whites Heavy Duty Screw-in Pegs are perfect for use on marquees, gazebos, shelters or awnings.

Featuring:

- extra strong holding ideal for hard and stony ground
- an electro-galvanised finish for longer life
- vibrant yellow tops for high visibility
- · handy carry case conveniently stores the complete kit
- mould top can also be screwed in using a drill (drill socket included)

Kit includes: 15 screw pegs, a bonus drill socket and the handy storage case

| Code  | Product Description      | Size        |
|-------|--------------------------|-------------|
| 14205 | Heavy Duty Screw-in Pegs | 6mm x 180mm |