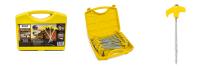

## HEAVY DUTY AND HIGH VISIBILITY

Whites Heavy Duty Screw-in Pegs are perfect for use on marquees, gazebos, shelters or awnings.

Featuring:

- extra strong holding ideal for hard and stony ground
- an electro-galvanised finish for longer life
- vibrant yellow tops for high visibility
- · handy carry case conveniently stores the complete kit
- mould top can also be screwed in using a drill (drill socket included)

Kit includes: 15 screw pegs, a bonus drill socket and the handy storage case

| Code  | Product Description      | Size        |
|-------|--------------------------|-------------|
| 14205 | Heavy Duty Screw-in Pegs | 6mm x 180mm |