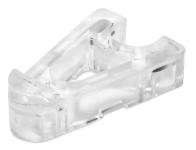

## Heavy Duty Pot Riser - Clear

**Plant Support / Plant Stands** 

- Protect surfaces
- Prevent floor stains
- Heavy duty 100kg capacity
- Ideal for indoor & outdoor use
- Available in four colours

## DISPLAY POTTED PLANTS AND PROTECT SURFACES

Whites Heavy Duty Pot Riser is a clever way to discretely protect surfaces from scratches or stains and display your pots at the same time. Heavy duty, you can simply place the risers under the pot to display your potted plants of up to 100kg indoors or outdoors.

Made from PP (recycled plastic) and are available in four colours: Clear, Terracotta, Grey and Black. The pack contains 6 risers, which fits most pot sizes.

| Code  | Product Description              | Size               |
|-------|----------------------------------|--------------------|
| 18547 | Heavy Duty Pot Riser 6pk - Clear | 70mm x 45mm x 22mm |