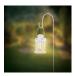

## **Hanging Lantern Hooks**

/ Aust only

- Ideal for lanterns
- Can be used for ornaments etc.
- Strong steel design
- Quick and easy set up
- Available at selected Bunnings only. Please check with your local store.

## **IDEAL FOR LANTERNS AND ORNAMENTS**

Whites Hanging Lantern Hook is perfect for hanging lanterns, bird feeders, small hanging plants or ornaments.

Featuring a strong steel design with a stable double-forked base. It's quick and easy to use; simply push the feet into the ground and start decorating.