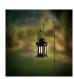

## **Hanging Lantern Hooks**

/ Aust only

- Ideal for lanterns
- Can be used for ornaments etc.
- Strong steel design
- Quick and easy set up
- Available at selected Bunnings only. Please check with your local store.

## **IDEAL FOR LANTERNS AND ORNAMENTS**

Whites Hanging Lantern Hook is perfect for hanging lanterns, bird feeders, small hanging plants or ornaments.

Featuring a strong steel design with a stable double-forked base. It's quick and easy to use; simply push the feet into the ground and start decorating.