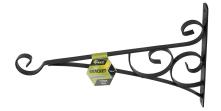

## **Hanging Brackets**

**Plant Support / Hanging Basket Accessories** 

- Ideal for hanging baskets and more
- Range of decorative designs to enhance your home
- Mount easily to walls or balconies

## **DECORATIVE & AMP; DURABLE BRACKETS**

Whites Wall Brackets are an easy way to add hanging baskets to your walls and fences. Decorative design and the ability to add flowers to otherwise plain walls and fences really enhances any garden or balcony.

| Code  | Product Description         | Size<br>mm | Colour |
|-------|-----------------------------|------------|--------|
| 18154 | Hanging Brackets – Wall     | 400        | Black  |
| 18156 | Hanging Brackets – Strap    | 250        | Black  |
| 18157 | Hanging Brackets – Scrolled | 280        | Black  |