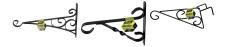

## **Hanging Brackets**

**Plant Support / Hanging Basket Accessories** 

- Ideal for hanging baskets and more
- Range of decorative designs to enhance your home
- Mount easily to walls or balconies

## **DECORATIVE & AMP; DURABLE BRACKETS**

Whites Wall Brackets are an easy way to add hanging baskets to your walls and fences. Decorative design and the ability to add flowers to otherwise plain walls and fences really enhances any garden or balcony.

| Code  | Product Description         | Size<br>mm | Colour |
|-------|-----------------------------|------------|--------|
| 18154 | Hanging Brackets – Wall     | 400        | Black  |
| 18156 | Hanging Brackets – Strap    | 250        | Black  |
| 18157 | Hanging Brackets – Scrolled | 280        | Black  |