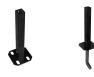

## **Screen Up Freestanding Ground Plates**

Screen Up / Screen Up Freestanding

- Anchor plate for setting into concrete
- Base Plate for fixing to solid surfaces
- For use with Screen Up Freestanding Posts

## SECURELY ANCHORS FREESTANDING POSTS

Whites Screen Up Ground Plates are available in two types, providing secure mounting options for the Freestanding system:

- The Base Plate is fixed through four bolt-holes and can be mounted onto concrete and timber decks or patios etc.
- The Anchor Plate features a concrete-set leg below the flange for setting into concrete when pouring footings.

In both cases, the end result is a solid foundation for Screen Up Freestanding Posts which are then screw-fixed in place.

| Code  | Product Description    | Туре         |
|-------|------------------------|--------------|
| 16860 | Screen Up Base Plate   | flange-mount |
| 16861 | Screen Up Anchor Plate | concrete-set |