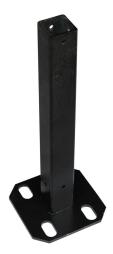

## **Screen Up Freestanding Ground Plates**

Screen Up / Screen Up Freestanding

- Anchor plate for setting into concrete
- Base Plate for fixing to solid surfaces
- For use with Screen Up Freestanding Posts

## SECURELY ANCHORS FREESTANDING POSTS

Whites Screen Up Ground Plates are available in two types, providing secure mounting options for the Freestanding system:

- The Base Plate is fixed through four bolt-holes and can be mounted onto concrete and timber decks or patios etc.
- The Anchor Plate features a concrete-set leg below the flange for setting into concrete when pouring footings.

In both cases, the end result is a solid foundation for Screen Up Freestanding Posts which are then screw-fixed in place.

| Code  | Product Description    | Туре         |
|-------|------------------------|--------------|
| 16860 | Screen Up Base Plate   | flange-mount |
| 16861 | Screen Up Anchor Plate | concrete-set |