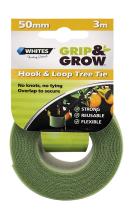

## **Grip & Grow Tree Tie**

Plant Support / Grip & Grow

- Strong, reusable & flexible
- No knots and no tying
- Ideal for garden, home & craft use

## TREE TIE FOR PLANT SUPPORT

Whites Grip & Grow Tree Tie is an easy to apply tree support. Simply wrap around the tree and supporting stake, then overlap the tie to secure in place.

The soft PP and Nylon materials also assist you in avoiding damage to tree trunks. Ideal for use in your garden, home or craft use, it's a quick and easy to use product. Available in Green to easily blend into your garden.

| Code  | Product Description   | Size      |
|-------|-----------------------|-----------|
| 18724 | Grip & Grow Tree Ties | 50mm x 3m |