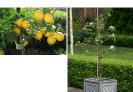

## TREE TIE FOR PLANT SUPPORT

Whites Grip & Grow Tree Tie is an easy to apply tree support. Simply wrap around the tree and supporting stake, then overlap the tie to secure in place.

The soft PP and Nylon materials also assist you in avoiding damage to tree trunks. Ideal for use in your garden, home or craft use, it's a quick and easy to use product. Available in Green to easily blend into your garden.