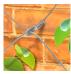

## Grips as it grows

Whites Grip & Grow Trellis Kit is a complete kit for wall mounting a stylish trellis. With creativity you can create your own design or simply follow the three-diamond shape on the pack.

It includes 5m of galvanised wire, stranded for extra strength and extra grip; 10 electro-galvanised screw-in eyelets and and 2 electro-galvanised anchor grips. Enough to create a 3-diamond design measuring approximately 1.7m x 565mm or many other configurations.

Easy to install, simply thread the wire through eyelets and terminate with anchor grips as shown in the photo gallery above.

| Code  | Product Description     | Length |
|-------|-------------------------|--------|
| 18271 | Grip & Grow Trellis Kit | 5m     |
|       |                         |        |