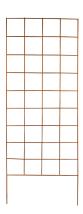

## **Grip & Grow Freestanding Panels**

Plant Support / Grip & Grow

- Integrated frame system
- Ribbed bar allows plants to grip and grow
- Available in two colours

## Grips as it grows

Whites Grip & Grow Freestanding Panel is an integrated vegie frame system for growing climbing vegetables and plants. The ribbed bar provides additional grip to hold plants as they grow. Grip & Grow is robust and durable enough to re-use year after year.

Easy to set up, simply push the feet into the ground.

Available in Designer-look rustic or Hot-dip galvanised finish.

For more information see our brand page here.

| Code  | Product Description                     | Size           |
|-------|-----------------------------------------|----------------|
| 18436 | Grip & Grow Freestanding Panel - Galv   | 1905mm x 605mm |
| 18437 | Grip & Grow Freestanding Panel - Rustic | 1905mm x 605mm |