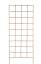

## **Grip & Grow Freestanding Panels**

Plant Support / Grip & Grow

- Integrated frame system
- Ribbed bar allows plants to grip and grow
- Available in two colours

## Grips as it grows

Whites Grip & Grow Freestanding Panel is an integrated vegie frame system for growing climbing vegetables and plants. The ribbed bar provides additional grip to hold plants as they grow. Grip & Grow is robust and durable enough to re-use year after year.

Easy to set up, simply push the feet into the ground.

Available in Designer-look rustic or Hot-dip galvanised finish.

For more information see our brand page here.

| Code  | Product Description                     | Size           |
|-------|-----------------------------------------|----------------|
| 18436 | Grip & Grow Freestanding Panel - Galv   | 1905mm x 605mm |
| 18437 | Grip & Grow Freestanding Panel - Rustic | 1905mm x 605mm |