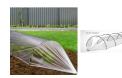

## **Greenhouse Grow Tunnel**

**Outdoor Essentials / Pest Deterrents** 

- Create an ideal climate all year round
- Easy DIY installation
- Protects plants against pests etc.
- Available at selected Bunnings stores only Please check with your local store.

## HARNESS THE SUN TO PROMOTE GROWTH

Whites Greenhouse Grow Tunnel creates an ideal climate all year round, which extends your growing season while also protecting plants against insects, birds, animals and pests.

It features an easy to install poly cloth cover that can simply be lifted for easy access to your plants.

Ideal for leaf vegetables, herbs and low growing fruit varieties, the kit includes:

- 5 arch support sections
- 1.5m x 5m\* poly cloth cover
- 10 cover clips
- 2 ground pegs
- \* Measurement of fabric when laid flat