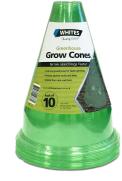

## **Greenhouse Grow Cones**

**Outdoor Essentials / Pest Deterrents** 

- Acts as a greenhouse for faster growing
- Protects against snails and birds
- Shields from rain and frost

## **GROW SEEDLINGS FASTER**

Whites Greenhouse Grow Cones provide ideal growing conditions for seeds, seedlings and cuttings. Shields against rain and frost damage, while the top opening allows for easy watering. Offers protection from pests such as birds, slugs, and snails.

Easily installs in seconds. Secure with Whites <u>Tent Pegs</u> or <u>Turf Pegs</u>.

| Code  | Product Description   | Size    |
|-------|-----------------------|---------|
| 14377 | Greenhouse Grow Cones | 10 Pack |