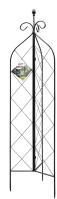

## **Gothic Trio 3D Folded Trellis**

**Plant Support / Obelisks & Trainers** 

- Robust powder-coated steel
- Elegant scroll design
- Quick and easy set up

Whites Gothic Trio 3D Folded Trellis offers a gothic-style scroll and finial to add a touch of romance to any backyard setting. Decorate your garden with this elegant three dimensional trellis, made from robust powder-coated steel.

It is quick and easy to set up; simply open the trellis, push the feet into the soil and you're ready to start planting.

| Code  | Product Description           | Size               |
|-------|-------------------------------|--------------------|
| 18293 | Gothic Trio 3D Folded Trellis | 1500mm x 200-400mm |