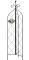

## **Gothic Trio 3D Folded Trellis**

**Plant Support / Obelisks & Trainers** 

- Robust powder-coated steel
- Elegant scroll design
- Quick and easy set up

Whites Gothic Trio 3D Folded Trellis offers a gothic-style scroll and finial to add a touch of romance to any backyard setting. Decorate your garden with this elegant three dimensional trellis, made from robust powder-coated steel.

It is quick and easy to set up; simply open the trellis, push the feet into the soil and you're ready to start planting.

| Code  | Product Description           | Size               |
|-------|-------------------------------|--------------------|
| 18293 | Gothic Trio 3D Folded Trellis | 1500mm x 200-400mm |