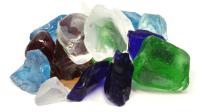

## **Glass Gems - Sea Glass**

/ Aust only

• Decorative to enhance pots & ornaments

- Fun, translucent & colourful
- Ideal as pot toppers or for craft projects
- Available at selected Bunnings stores only. Please check with your local store.

## FUN, TRANSLUCENT AND COLOURFUL

Whites Glass Gems - Sea Glass enhance pots and ornaments as a decorative feature.

Ideal as pot toppers to highlight potted plants and can be used for craft projects.

The Whites Glass Gems range is available in handy 1kg bags, and four shape and colour styles: Buttons, Shapes, Sea Glass and Green Butterflies.