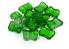

## **Glass Gems - Green Butterflies**

/ Aust only

- Fun, translucent butterfly shape
- Ideal as pot toppers or for craft projects
- Decorative to enhance pots & ornaments
- Available at selected Bunnings stores only. Please check with your local store.

Whites Glass Gems - Green Butterflies enhance pots and ornaments as a decorative feature.

Ideal as pot toppers to highlight potted plants and can be used for craft projects.

The Whites Glass Gems range is available in handy 1kg bags, and four shape and colour styles: Buttons, Shapes, Sea Glass and Green Butterflies.