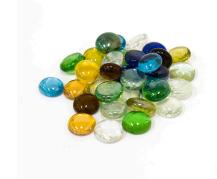

## **Glass Gems - Buttons**

/ Aust only

- Fun, translucent & colourful
- Ideal as pot toppers or for craft projects
- Decorative to enhance pots & ornaments
- Available at selected Bunnings stores only. Please check with your local store.

**FUN, TRANSLUCENT AND COLOURFUL** 

Whites Glass Gems - Buttons enhance pots and ornaments as a decorative feature.

Ideal as pot toppers to highlight potted plants and can be used for craft projects.

The Whites Glass Gems range is available in handy 1kg bags, and four shape and colour styles: Buttons, Shapes, Sea Glass and Green Butterflies.