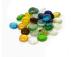

## **Glass Gems - Buttons**

/ Aust only

- Fun, translucent & colourful
- Ideal as pot toppers or for craft projects
- Decorative to enhance pots & ornaments
- Available at selected Bunnings stores only. Please check with your local store.

**FUN, TRANSLUCENT AND COLOURFUL** 

Whites Glass Gems - Buttons enhance pots and ornaments as a decorative feature.

Ideal as pot toppers to highlight potted plants and can be used for craft projects.

The Whites Glass Gems range is available in handy 1kg bags, and four shape and colour styles: Buttons, Shapes, Sea Glass and Green Butterflies.