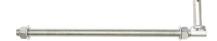

## **Gate Pin**

Fencing Solutions / Gates & Fittings

- Suits steel & timber posts
- 350mm
- Includes 2 nuts & 2 washers
- Available at selected Bunnings Victoria stores only Please check with your local VIC store.

## **SCREW-IN THREDED GUDGEON - FOR 25NB GATES**

Whites Gate Pin is a strong and sturdy screw-in M20 threaded gudgeon for 25NB gates.

It is suitable for steel and timber posts and is compatible with **Gate Strap Hinge**.

It measures 350mm in length and includes 2 nuts and 2 washers.

| Code  | Product Description |
|-------|---------------------|
| 13894 | Gate Pin            |

<sup>\*</sup>Available in VIC stores only.