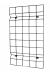

## **Garden Up Mesh Grid**

Garden Up / Mix'n'Match

- Freedom to grow anywhere
- Australian designed
- Easy and secure wall mount installation
- Suits all Garden Up Mix'n'Match pots and wire hooks

## PLANT WHAT YOU WANT, WHERE YOU LIKE!

Whites Garden Up Mesh Grid is a wall mounted wire base that simply fixes to your wall so you can customise your vertical garden using your favourite Garden Up Mix'n'Match pots.

The Mesh Grid has four built-in fixing points; choose fixings (not included) to suit your wall type.

To see our Mix'n'Match range, click here.

| Code  | Product Description | Size          |
|-------|---------------------|---------------|
| 18079 | Garden Up Mesh Grid | 900mm x 500mm |