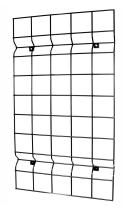

## **Garden Up Mesh Grid**

Garden Up / Mix'n'Match

- Freedom to grow anywhere
- Australian designed
- Easy and secure wall mount installation
- Suits all Garden Up Mix'n'Match pots and wire hooks

## PLANT WHAT YOU WANT, WHERE YOU LIKE!

Whites Garden Up Mesh Grid is a wall mounted wire base that simply fixes to your wall so you can customise your vertical garden using your favourite Garden Up Mix'n'Match pots.

Suitable for vertical or horizontal display, it is modular so you can add more mesh grid panels to cover as much of wall with greenery as you like. Hang your choice of classic, herb or terrace pots simply and easily using the matching wire hook.

The Mesh Grid has four built-in fixing points; choose fixings (not included) to suit your wall type.

To see our Mix'n'Match range, click here.

| Code  | Product Description | Size          |
|-------|---------------------|---------------|
| 18079 | Garden Up Mesh Grid | 900mm x 500mm |