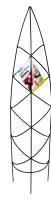

## **Garden Obelisks**

**Plant Support / Obelisks & Trainers** 

- Contemporary enhancement to your garden
- Provides durable support
- Quick and easy to set up
- Use against walls or back to back

Whites Garden Obelisks provides contemporary design to enhance your garden. They are ideal for climbing plants, vines and flowers. Use them against walls and fences or placed back to back for a dramatic garden centre-piece.

It provides durable support for long-stemmed and climbing plants and is quick and easy to set up; the spiked feet fix securely into the soil.

Available in two styles and heights; Riviera in 110cm and Parisienne in 150cm.

| Code  | Product Description         | Size  |
|-------|-----------------------------|-------|
| 18222 | Garden Obelisk - Riviera    | 110cm |
| 18223 | Garden Obelisk - Parisienne | 150cm |