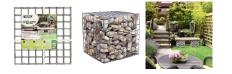

Garden Gabion - Cube Rocks & Pebbles / Specialised Range

• Decorative rock box

- Long-life galvanised steel
- Simply clip together to assemble

• Available at selected Bunnings stores only. Please check with your local store.

## **VERSATILE, FUNCTIONAL, ON-TREND**

Whites Garden Gabion Cubes are a versatile solution for your garden. Stylish and functional, they can be used for garden borders, benches or garden beds. Simply filled with natural stones or pebbles that are at least 50mm in size.

Made from galvanised wire for long life, they resist weather and corrosion.

Build in 3 easy steps:

1. Secure the bottom and sides of gabion with clips provided.

2. To assist with filling, use lightweight AAC block, polystyrene, drain pipe or similar material positioned inside the gabion where it cannot be seen once filled. Then fill around with chosen stones or pebbles.