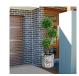

## **CREATE A MODERN LANDSCAPING FEATURE**

Whites Gabion Rock Box - Round offers are bold and stylish feature for any patio and garden when combined with decorative plants and pebbles or stones.

Made from galvanised wire for long life, it is a strong and fully welded steel box ready to fill, no assembly required. We recommend filling with pebbles or stones that are at least 30mm in size, such as, the Whites <a href="Bright White">Bright White</a> pebbles for a modern urban look or the Whites <a href="Zen Grey Stones">Zen Grey Stones</a> for a classic, earthy feel.

The Rock Box measures 430mm diameter and is 385mm high, ideal for medium size feature plants to be potted in the centre.

Also available in <u>Square</u> version.

| Code  | Product Description     | Height |
|-------|-------------------------|--------|
| 18179 | Gabion Rock Box - Round | 385mm  |