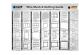

| Code  | Product Description   | Size           |
|-------|-----------------------|----------------|
| 21860 | Framed Mesh Panel 3mm | 1800mm x 900mm |
| 21861 | Framed Half Panel 3mm | 868mm x 900mm  |