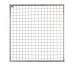

## **Framed Panels**

**Fencing Solutions / Panel Mesh** 

- 50x50mm aperture
- 3mm wire diameter
- Galvanised frame and wire
- Rigid square tube frame
- Comes in 2 sizes

## **RIGID LIGHTWEIGHT FRAME**

Whites Framed Panels are a steel square-tubed framed wire mesh panel, which comes in 2 sizes.

The rigid frame houses 3mm wires with 50mm x 50mm aperture. It is DIY friendly, no welding required.

| Code  | Product Description   | Size           |
|-------|-----------------------|----------------|
| 21860 | Framed Mesh Panel 3mm | 1800mm x 900mm |
| 21861 | Framed Half Panel 3mm | 868mm x 900mm  |