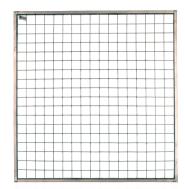

## **Framed Panels**

**Fencing Solutions / Panel Mesh** 

- 50x50mm aperture
- 3mm wire diameter
- Galvanised frame and wire
- Rigid square tube frame
- Comes in 2 sizes

## **RIGID LIGHTWEIGHT FRAME**

Whites Framed Panels are a steel square-tubed framed wire mesh panel, which comes in 2 sizes.

The rigid frame houses 3mm wires with 50mm x 50mm aperture. It is DIY friendly, no welding required.

| Code  | Product Description   | Size           |
|-------|-----------------------|----------------|
| 21860 | Framed Mesh Panel 3mm | 1800mm x 900mm |
| 21861 | Framed Half Panel 3mm | 868mm x 900mm  |