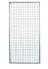

## **Framed Panels**

**Fencing Solutions / Panel Mesh** 

- 50x50mm aperture
- 3mm wire diameter
- Galvanised frame and wire
- Rigid square tube frame
- Comes in 2 sizes

## **RIGID LIGHTWEIGHT FRAME**

Whites Framed Panels are a steel square-tubed framed wire mesh panel, which comes in 2 sizes.

The rigid frame houses 3mm wires with 50mm x 50mm aperture. It is DIY friendly, no welding required.

| Code  | Product Description   | Size           |
|-------|-----------------------|----------------|
| 21860 | Framed Mesh Panel 3mm | 1800mm x 900mm |
| 21861 | Framed Half Panel 3mm | 868mm x 900mm  |