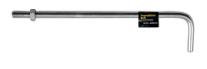

## **Foundation Bolts**

**Building / Concreting** 

- $\bullet$  90° angled leg when cast into the slab stops the bolt pulling out
- Ideal for attaching framing and sheds to concrete slabs

## FOR ATTACHING FRAMING AND SHEDS TO CONCRETE SLABS

Whites Foundation Bolts are an L shape bolt that are set into concrete as a foundation for attaching framing and sheds to concrete slabs. Once the concret is set, the bolts are fimrly secured and ready for use.

| Code  | Product Description       | Size        |
|-------|---------------------------|-------------|
| 71415 | Foundation (L) bolt w/nut | M12 x 170mm |
| 71416 | Foundation (L) bolt w/nut | M12 x 300mm |