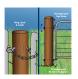

## **FG9 RING LATCH - HEAVY DUTY PACK**

Whites FG9 Ring Latch is a convenient way for locking gates. Featuring a screw-in 12mm ring latch and catch with chain, the pack includes:

- top through-post strap 16mm x 300mm thread length, 3 x nuts, 2 x washers and backing plate
- bottom through-post gudgeon 16mm x 300mm thread length, 2 x nuts and 2 x washers