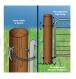

## **FG9 Drop Latch**

Fencing Solutions / Gates & Fittings

- · Gate pack for locking gates
- 12mm drop latch & eyelet, with chain
- Comes with top strap & bottom gudgeon
- Available at selected Bunnings South Australia & Victoria only.

## **FG9 DROP LATCH - HEAVY DUTY PACK**

Whites FG9 Drop Latch is a convenient way for locking gates. Featuring a screw-in 12mm drop latch and eyelet with chain, the pack includes:

- top through-post strap 16mm x 300mm thread length, 3 x nuts, 2 x washers and backing plate
- bottom through-post gudgeon 16mm x 300mm thread length, 2 x nuts and 2 x washers

Also available in Ring Latch style.

For full installation instruction, click on the image in the photo gallery.

| Code  | Product Description |
|-------|---------------------|
| 13785 | FG9 Drop Latch pack |