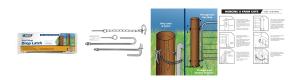

## FG4 DROP LATCH - HEAVY DUTY LONG PACK

Whites FG4 Drop Latch is a convenient way for locking gates. Featuring a screw-in 12mm drop latch and eyelet with chain, the pack includes:

- top through-post strap 16mm x 400mm thread length, 3 x nuts, 2 x washers and backing plate
- bottom through-post gudgeon 16mm x 400mm thread length, 2 x nuts and 2 x washers

Also available in Ring Latch style.

For full installation instruction, click on the image in the photo gallery.

| Code  | Product Description  |
|-------|----------------------|
| 13783 | FG4 Drop Latch pack* |