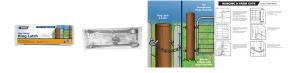

## **FG20 RING LATCH - FOR COLLARED GATES**

Whites FG20 Ring Latch is made specifically for collared gates typically used in Western Australia.

Featuring a screw-in 12mm ring latch and catch with chain, the pack includes: top and bottom through-post hinge assemblies with 20mm x 400mm thread, 2 x nuts and washers. Each assembly comes with a U-shaped hinge and a nut and bolt.

Also available in Drop Latch style.

For full installation instruction, click on the image in the photo gallery.

| Code  | Product Description   |
|-------|-----------------------|
| 13788 | FG20 Ring Latch pack* |