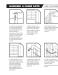

Also available in Ring Latch style.

For full installation instruction, click on the image in the photo gallery.

| Code  | Product Description |
|-------|---------------------|
| 13781 | FG2 Drop Latch pack |