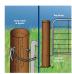

Also available in Ring Latch style.

For full installation instruction, click on the image in the photo gallery.

| Code  | Product Description |
|-------|---------------------|
| 13781 | FG2 Drop Latch pack |