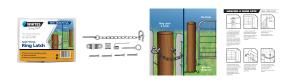

## FG15 Ring Latch

Fencing Solutions / Gates & Fittings

- Gate pack for locking gates
- 12mm ring latch & catch, with chain
- Comes with top strap & bottom gudgeon
- Available at selected Bunnings New South Wales, South Australia
- & Victoria only. Please check with your local NSW, SA or VIC store.

## FG15 RING LATCH - MULTI-FIT PACK

Whites FG15 Ring Latch is a convenient way for locking gates. Featuring a screw-in 12mm ring latch and catch with chain, top strap and screw-on/weld-on gudgeon.

Also available in Drop Latch style.

For full installation instruction, click on the image in the photo gallery.

| Code  | Product Description   |
|-------|-----------------------|
| 13786 | FG15 Ring Latch pack* |

\* Available in New South Wales, South Australia & Victoria only