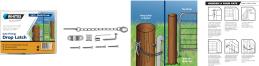

## FG15 Drop Latch

Fencing Solutions / Gates & Fittings

- · Gate pack for locking gates
- 12mm drop latch & eyelet, with chain
- Comes with top strap & bottom gudgeon
- Available at selected Bunnings New South Wales, Queensland, South Australia & Victoria only. Please check with your local NSW, QLD, SA or VIC store.

## FG15 DROP LATCH - MULTI-FIT PACK

Whites FG15 Drop Latch is a convenient way for locking gates. Featuring a screw-in 12mm drop latch and eyelet with chain, top strap and screw-on/weld-on gudgeon.

Also available in Ring Latch style.