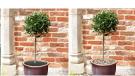

For a decorative finish and best results, remove lawn and 1cm of soil around the base of trees or shrubs then cover with your choice of mulch: wood-chip, gravel or pebbles.

| Code  | Product Description | Size  |
|-------|---------------------|-------|
| 18618 | Felt Mulch Ring     | 500mm |