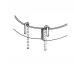

## **SECURE LAWN EDGING QUICKLY AND EASILY**

Whites Edging Pins are designed to secure and join lawn edging strips up to 150mm wide.

Available in Galvanised, Black or Green finish to match different lawn edge strips, these pins are quick and easy to install. Simply tap in or push firmly to secure.

It comes in a handy pack of 10.

| Code  | Product Description          | Size |
|-------|------------------------------|------|
| 14367 | Edging pins 280mm Galvanised | 10pk |
| 14368 | Edging pins 280mm Green      | 10pk |
| 14369 | Edging pins 280mm Black      | 10pk |