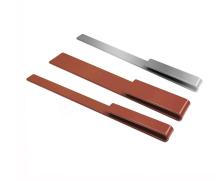

## **Edging Pegs**

Garden Edging / Edging Pegs & Stakes

- Pegs for securing and joining lawn edging
- Robust steel peg
- Available in zinc plated or powder coated brown

## **SECURE LAWN EDGING QUICKLY AND EASILY**

Whites Edging Pegs are designed to secure and join lawn edging strips up to 100mm wide.

Available in zinc plated or powder coated brown finish to match different lawn edge strips, these pins are quick and easy to install. Simply tap in or push firmly to secure.

## 

| Code  | Product Description     | Size         |
|-------|-------------------------|--------------|
| 14222 | Edge Peg P/Coat - Brown | 270mm x 20mm |
| 14223 | Edge Peg P/Coat - Brown | 270mm x 40mm |
| 14224 | Edge Peg - Zinc         | 270mm x 20mm |