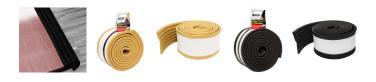

## IDEAL FOR CURVED AND STRAIGHT EDGES

Whites Edge Protection Ribbed features a ribbed design and self-adhesive backing that adheres to any clean surface, *such as concrete, timber and steel*.

It's ideal for curved and straight edges - use on garage walls and pillars as a bumper to protect car doors from dents and scratches.

Can be cut to required size. Available in two colours: Yellow and Black to suit various purposes.

| Code  | Product Description                      | Size       |
|-------|------------------------------------------|------------|
| 14746 | Edge Protection Ribbed Yellow - 2m roll* | 80mm x 8mm |
| 14747 | Edge Protection Ribbed Black - 2m roll*  | 80mm x 8mm |