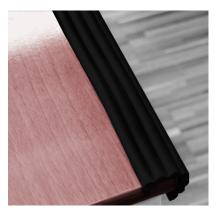

## IDEAL FOR CURVED AND STRAIGHT EDGES

Whites Edge Protection Ribbed features a ribbed design and self-adhesive backing that adheres to any clean surface, *such as concrete, timber and steel*.

It's ideal for curved and straight edges - use on garage walls and pillars as a bumper to protect car doors from dents and scratches.