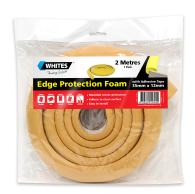

- · Reduces vibration
- Protects surfaces
- · Avoids damage

Available in two colours: Yellow and Black to suit various purposes. Also comes in a 1m HD strip.

| Code  | Product Description                   | Size        |
|-------|---------------------------------------|-------------|
| 14744 | Edge Protection Foam Yellow - 2m roll | 35mm x 12mm |
| 14745 | Edge Protection Foam Black - 2m roll  | 35mm x 12mm |