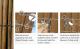

Instructions (as shown in photo gallery above):

- 1. Place tie around supporting wire and thread through screen.
- 2. Twist the two ends together evenly until the tie securely holds the screen in place.
- 3. Tuck the tie behind the screen for a neat finish. Beware of sharp ends.