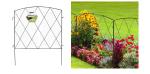

## **Diamond Edging Panel**

Garden Edging / Edging Panels

- Ideal for flower beds, paths etc.
- Doubles as trellis
- Keep animals off your garden beds
- Modular add panels as needed
- Available at selected Bunnings only. Please check with your local store.

## **DOUBLES AS TRELLIS**

Whites Diamond Edging Panel is a decorative border ideal for flower beds along paths, driveways and in backyards, also doubles as trellis.

Modular; simply add or remove panels as needed using the interlocking end hooks.

Easy to install, simply push the steel legs firmly into the ground - no digging required

| Code  | Product Description  | Size      | Colour |
|-------|----------------------|-----------|--------|
| 14384 | Diamond Edging Panel | 60cm(W) x | Black  |
|       |                      | 70mm(H)   |        |