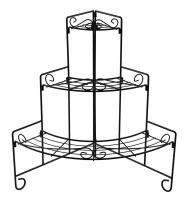

## **Corner Plant Stand**

**Plant Support / Plant Stands** 

- Decorative scroll design
- Space saving & convenient
- Easy to assemble

## **DECORATIVE DISPLAY**

Whites Corner Plant Stand adds that decorative touch to showcase your potted plants.

• Decorative Display: Enhances any wall or corner

• Scroll Design: Elegant and ornamental

• Quick Connect: No tools required

| Code  | Product Description  | Height<br>mm | Width<br>mm | Depth<br>mm                             |
|-------|----------------------|--------------|-------------|-----------------------------------------|
|       |                      | 111111       |             | *************************************** |
| 18196 | Plant Stand - Corner | 880          | 580         | 580                                     |