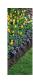

## **Classic Garden Edging**

Garden Edging / Edging Rolls

- Attractive garden border
- Use for training low hedges and vines
- Welded for strength and rigidity
- Now also available in PVC Green

## **CLASSIC GARDEN EDGING**

Whites Classic Garden Edging protects and partitions garden beds, and can also be used for trellising and training low hedges and vines.

Available in 2 colours and in 2 roll sizes: Galvanised and PVC Green in 10 and 20m.