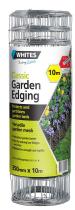

## **Classic Garden Edging**

Garden Edging / Edging Rolls

- Attractive garden border
- Use for training low hedges and vines
- Welded for strength and rigidity
- Now also available in PVC Green

## **CLASSIC GARDEN EDGING**

Whites Classic Garden Edging protects and partitions garden beds, and can also be used for trellising and training low hedges and vines.

Available in 2 colours and in 2 roll sizes: Galvanised and PVC Green in 10 and 20m.

| Code  | Product Description              | Size        |
|-------|----------------------------------|-------------|
| 20941 | Classic Garden Edging Galvanised | 350mm x 10m |
| 20942 | Classic Garden Edging Galvanised | 350mm x 20m |
| 20943 | Classic Garden Edging PVC Green  | 350mm x 10m |