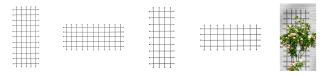

## **Chelsea Trellis Panel**

Plant Support / Obelisks & Trainers

- Unique design
- Decorative wall or garden feature
- Robust steel panel
- Ideal for climbing plants
- · Quick and easy to install
- Available in medium or large
- Available at selected Bunnings stores only. Please check with your local store.

## **GREAT FOR TRELLISING OR VERTICAL GARDENING**

Whites Chelsea Trellis Panel is an ideal trellis for climbing plants and colourful flowers.

The unique design features fully welded tubular steel bar with decorative spheres at each end. Powder-coated black, these panels create a beautiful wall or garden feature with or without plants.

Available in 2 sizes: medium and large.

| Code  | Product Description            | Size         |
|-------|--------------------------------|--------------|
| 18273 | Chelsea Trellis Panel - Medium | 1500mmx680mm |
| 18274 | Chelsea Trellis Panel - Large  | 1800mmx830mm |