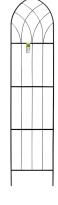

## **Cathedral Decorative Trainer**

**Plant Support / Obelisks & Trainers** 

- Bold and elegant
- Decorative garden feature, doubles as a plant trainer
- Easy installation
- Available at selected Bunnings stores only Please check with your local store.

## **GARDEN FEATURE AND PLANT TRAINER**

## Create your own backyard oasis.

Whites Cathedral Decorative Trainer is perfect as a decorative garden feature or a plant trainer.

The cathedral design provides an elegant and bold style to your outdoors whilst supporting your crops simultaneously.

Easy to install; simply fix onto a wall or push the two feet firmly into the ground.

| Code  | Product Description                  | Size           |
|-------|--------------------------------------|----------------|
| 18290 | Cathedral Decorative Trainer - Black | 1800mm x 400mm |