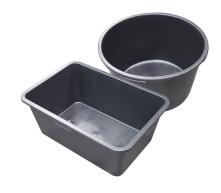

## **Builders Tubs**

**Building / Builders Buckets & Tubs** 

- Flexible
- Made from 95% recycled plastic
- Ideal for mixing concrete and renders

## **GREAT FOR HEAVY TRADE USE**

Whites Builders Tubs are trade quality tough tubs that are ideal for rough trade applications such as mixing concretes and renders. Made from 95 percent recycled material, these tubs are flexible and will stand up to heavy trade use.

| Code  | Product Description               | Capacity |  |
|-------|-----------------------------------|----------|--|
| 14087 | Builders Tub - Rectangular Medium | 60L      |  |
| 14088 | Builders Tub - Rectangular Large  | 85L      |  |
| 14090 | Builders Tub - Round Medium       | 65L      |  |