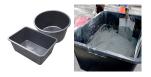

## **Builders Tubs**

**Building / Builders Buckets & Tubs** 

- Flexible
- Made from 95% recycled plastic
- Ideal for mixing concrete and renders

## **GREAT FOR HEAVY TRADE USE**

Whites Builders Tubs are trade quality tough tubs that are ideal for rough trade applications such as mixing concretes and renders. Made from 95 percent recycled material, these tubs are flexible and will stand up to heavy trade use.

| Code  | Product Description               | Capacity |  |
|-------|-----------------------------------|----------|--|
| 14087 | Builders Tub - Rectangular Medium | 60L      |  |
| 14088 | Builders Tub - Rectangular Large  | 85L      |  |
| 14090 | Builders Tub - Round Medium       | 65L      |  |