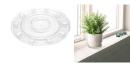

## **DISPLAY POTTED PLANTS AND PROTECT SURFACES**

Whites Bench & Floor Protector is a clever way to display your indoor potted plants while protecting surfaces from scratches and stains at the same time.

Ideal for indoor use, the clear finish makes your pot the hero.

| Code  | Product Description     | Size |
|-------|-------------------------|------|
| 18540 | Bench & Floor Protector | 20cm |