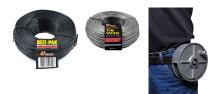

## Beltpak Building / Rod Ties & Tools

- Strong wire galvanised or black annealed
- For tying off in construction and reo work
- Fits Belt Pak Tie Wire Reel for easy use

#### Belt Pak Tie Wire Reel

Used on construction sites, keeps tie wire close and handy. It holds and dispenses Belt Pak Tie Wire as an aid for tying off.

- Durable aluminium construction
- · Easy to load
- Left or right handed use
- Built-in belt loops