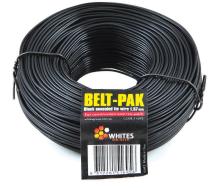

#### **Belt Pak Tie Wire**

Available in black annealed and galvanised finishes are ideal for general tying and construction work