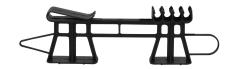

## **Bar Chairs - Trench Mesh**

**Building / Concreting** 

- Easy clip on mechanism
- Supports trench mesh when pouring concrete
- 65mm high x 220mm long

## SUPPORT FOR REINFORCING TRENCH MESH

Whites Trench Mesh Bar Chairs simply clip into place to support trench mesh when pouring concrete.

Sturdy and durable, these plastic bar chairs are ideal for supporting reinforcing trench mesh when pouring concrete.

Featuring a convenient clip on system, they are quick and easy to use and unwanted movement is eliminated.

Available in two sizes to suit various mesh heights. Packs of 20 or packs DIY and Trade use.

| Code  | Product Description      | Size    |
|-------|--------------------------|---------|
| 24968 | Bar Chairs - Trench Mesh | 20 Pack |