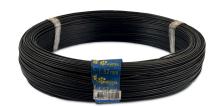

## **Annealed Tie Wire**

**Fencing Solutions / Tie Wire** 

- Cost-effective
- Soft, easy to use
- 1.57mm Steel wire
- Commonly used for general tying and steel fixing

## **GENERAL PURPOSE TIE WIRE**

Whites Annealed tie wire is soft and easy to use. Idela for general tying and steel fixing it is availabel in medium to lage coils for work-sites and industrial use.

| Code  | Product Description | Wire Dia. | Length |
|-------|---------------------|-----------|--------|
|       |                     | mm        | m      |
| 51015 | Tie Wire Annealed   | 1.57      | 60     |
| 51035 | Tie Wire Annealed   | 1.57      | 180    |
| 51055 | Tie Wire Annealed   | 1.57      | 320    |