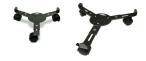

## 3 Wheel Extendable Pot Mover

**Plant Support / Plant Stands** 

- · Reduces heavy lifting
- Extendable legs, 27cm to 37cm
- Locking wheel
- Securely fits most pots

## **MEDIUM DUTY 3 WHEEL EXTENDABLE POT MOVER**

Whites Three-wheel Extendable Pot Mover features plastic castor design with powder coated finish. It allows you to easily and safely reposition pot plants in your backyard or balcony without heavy lifting.

Medium duty 75kg capacity and extendable legs accommodate large and small pots and locking wheel secures it in place.

| Code  | Product Description          | Weight & Capacity |
|-------|------------------------------|-------------------|
| 18180 | 3 Wheel Extendable Pot Mover | 0.63kg & 75kg     |