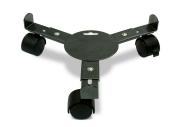

## 3 Wheel Extendable Pot Mover

**Plant Support / Plant Stands** 

- · Reduces heavy lifting
- Extendable legs, 27cm to 37cm
- Locking wheel
- Securely fits most pots

## **MEDIUM DUTY 3 WHEEL EXTENDABLE POT MOVER**

Whites Three-wheel Extendable Pot Mover features plastic castor design with powder coated finish. It allows you to easily and safely reposition pot plants in your backyard or balcony without heavy lifting.

Medium duty 75kg capacity and extendable legs accommodate large and small pots and locking wheel secures it in place.

| Code  | Product Description          | Weight & Capacity |
|-------|------------------------------|-------------------|
| 18180 | 3 Wheel Extendable Pot Mover | 0.63kg & 75kg     |